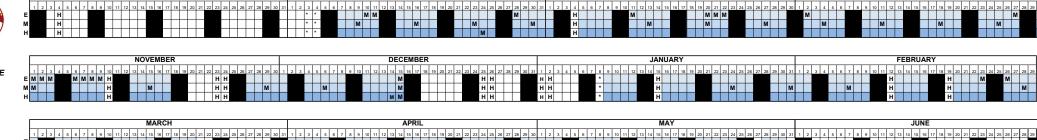

## ALL SCHOOLS:

- First day of school for ALL students August 7
- Fall Break November 20-24
- Winter Break December 18 January 8
- Spring Break March 21-29
- Last Day of School for all K-12 students May 30

## Minimum Days:

JULY

2023: August 10, 11, 28 September 11 September 20-22 Parent Conferences October 2, 27 November 1-9 Parent Conferences December 15

## 2024:

February 23, 26 March 18-20 April 8, 29 May 13, 30

## All Elementary:

October 27 - End of First Trimester February 23 - End of Second Trimester May 30 - End of Third Trimester

## Minimum Days:

AUGUST

2023: August 9, 16, 23, 30 September 13, 20, 27 October 4, 11, 18, 25 November 1, 15, 29 December 6, 15

## 2024:

January 24, 31 February 7, 28 March 6, 13, 20 April 3, 10, 17, 24 May 1, 8, 15, 22, 29, 30

## All Middle School:

October 6 - End of First Quarter December 15 - End of Second Quarter March 20 - End of Third Quarter May 30 - End of Fourth Quarter

#### HOLIDAYS FOR ALL SCHOOLS:

OCTOBER

July 4 Independence Day September 4 Labor Day November 10 Veterans' Day November 23-24 Thanksgiving Holiday December 24 Christmas Eve December 25 Christmas Day December 31 In Lieu of Admissions Day January 1 New Year's Day January 15 Dr. Martin Luther King, Jr's Day February 12 Lincoln's Day February 19 President's Day May 27 Memorial Day

#### **LEGEND**

M = Minimum Day for Students = Weekend \* = Teacher Preparation Day H = Holiday

E: Elementary Schools M: Middle Schools H: High Schools